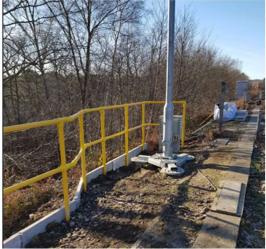

### **PROJECT OVERVIEW**

Works undertaken by Sunville Rail included;

- Installation of 58 piled 5G connectivity masts approx. 1km apart
- Retaining wall structures around 32 piled masts
- · Safe access GRP handrail
- Safe access GRP grating
- Bank reinstatement
- Type 1 walk route install
- Vegetation clear for safe access
- 2300m TTS90 installation
- 50m TTS200 installation
- 579m Arco on piled posts
- Safe delivery of materials by hand, RRV's and rail trolleys.
- 60+Km of cable pulled
- Installation of cabinet bases
- Provide transient welfare facilities
- Provide cable trailer and operatives
- Environmentally dispose of onsite waste