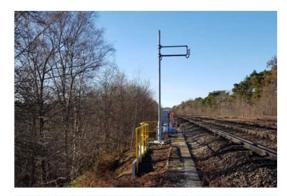

### **ABOUT THE PROJECT**

The scope of this project is the provision of 58 off new trackside 5G Antennas and their associated ancillary equipment over approx. 70Km of Railway, starting around Earlsfield Station and go through to Basingstoke Station. All the works are along the BML1 line – from 5m 65ch to 47m 23ch

### **PROJECT OVERVIEW**

Works undertaken by Sunville Rail included;

- Installation of 58 piled 5G connectivity masts approx. 1km apart
- Retaining wall structures around 32 piled masts
- · Safe access GRP handrail
- Safe access GRP grating
- Bank reinstatement
- Type 1 walk route install
- Vegetation clear for safe access
- 2300m TTS90 installation
- 50m TTS200 installation
- 579m Arco on piled posts
- Safe delivery of materials by hand, RRV's and rail trolleys.
- 60+Km of cable pulled
- Installation of cabinet bases
- Provide transient welfare facilities
- Provide cable trailer and operatives
- Environmentally dispose of onsite waste