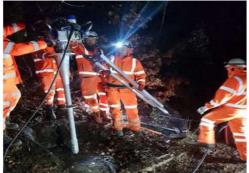

### **PROJECT OVERVIEW**

Works undertaken by Sunville Rail included;

- Installation of 58 piled 5G connectivity masts approx. 1km apart
- Retaining wall structures around 32 piled masts
- · Safe access GRP handrail
- Safe access GRP grating
- Bank reinstatement
- Type 1 walk route install
- Vegetation clear for safe access
- 2300m TTS90 installation
- 50m TTS200 installation
- 579m Arco on piled posts
- Safe delivery of materials by hand, RRV's and rail trolleys.
- 60+Km of cable pulled
- Installation of cabinet bases
- Provide transient welfare facilities
- Provide cable trailer and operatives
- Environmentally dispose of onsite waste