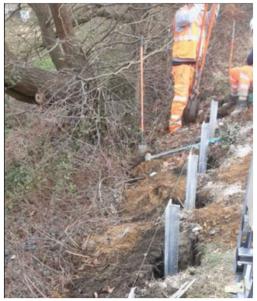

### **PROJECT OVERVIEW**

Works undertaken by Sunville Rail included;

- Installation of 58 piled 5G connectivity masts approx. 1km apart
- Retaining wall structures around 32 piled masts
- · Safe access GRP handrail
- Safe access GRP grating
- Bank reinstatement
- Type 1 walk route install
- Vegetation clear for safe access
- 2300m TTS90 installation
- 50m TTS200 installation
- 579m Arco on piled posts
- Safe delivery of materials by hand, RRV's and rail trolleys.
- 60+Km of cable pulled
- Installation of cabinet bases
- Provide transient welfare facilities
- Provide cable trailer and operatives
- Environmentally dispose of onsite waste