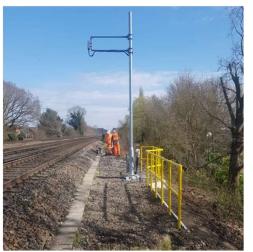

### **PROJECT OVERVIEW**

Works undertaken by Sunville Rail included;

- Installation of 58 piled 5G connectivity masts approx. 1km apart
- Retaining wall structures around 32 piled masts
- · Safe access GRP handrail
- Safe access GRP grating
- Bank reinstatement
- Type 1 walk route install
- Vegetation clear for safe access
- 2300m TTS90 installation
- 50m TTS200 installation
- 579m Arco on piled posts
- Safe delivery of materials by hand, RRV's and rail trolleys.
- 60+Km of cable pulled
- Installation of cabinet bases
- Provide transient welfare facilities
- Provide cable trailer and operatives
- Environmentally dispose of onsite waste