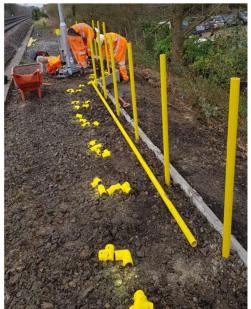

### **PROJECT OVERVIEW**

Works undertaken by Sunville Rail included;

- Installation of 58 piled 5G connectivity masts approx. 1km apart
- Retaining wall structures around 32 piled masts
- · Safe access GRP handrail
- Safe access GRP grating
- Bank reinstatement
- Type 1 walk route install
- Vegetation clear for safe access
- 2300m TTS90 installation
- 50m TTS200 installation
- 579m Arco on piled posts
- Safe delivery of materials by hand, RRV's and rail trolleys.
- 60+Km of cable pulled
- Installation of cabinet bases
- Provide transient welfare facilities
- Provide cable trailer and operatives
- Environmentally dispose of onsite waste