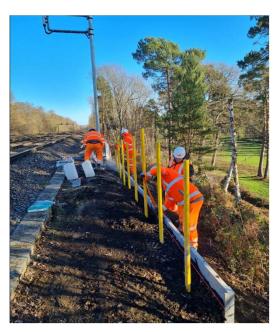

### **PROJECT OVERVIEW**

Works undertaken by Sunville Rail included;

- Installation of 58 piled 5G connectivity masts approx. 1km apart
- Retaining wall structures around 32 piled masts
- · Safe access GRP handrail
- Safe access GRP grating
- Bank reinstatement
- Type 1 walk route install
- Vegetation clear for safe access
- 2300m TTS90 installation
- 50m TTS200 installation
- 579m Arco on piled posts
- Safe delivery of materials by hand, RRV's and rail trolleys.
- 60+Km of cable pulled
- Installation of cabinet bases
- Provide transient welfare facilities
- Provide cable trailer and operatives
- Environmentally dispose of onsite waste