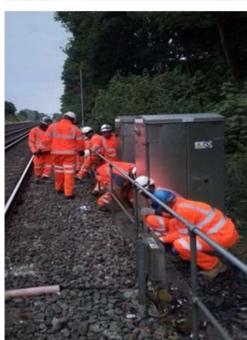

### **PROJECT OVERVIEW**

Works undertaken by Sunville Rail included;

- Installation of 58 piled 5G connectivity masts approx. 1km apart
- Retaining wall structures around 32 piled masts
- · Safe access GRP handrail
- Safe access GRP grating
- Bank reinstatement
- Type 1 walk route install
- Vegetation clear for safe access
- 2300m TTS90 installation
- 50m TTS200 installation
- 579m Arco on piled posts
- Safe delivery of materials by hand, RRV's and rail trolleys.
- 60+Km of cable pulled
- Installation of cabinet bases
- Provide transient welfare facilities
- Provide cable trailer and operatives
- Environmentally dispose of onsite waste