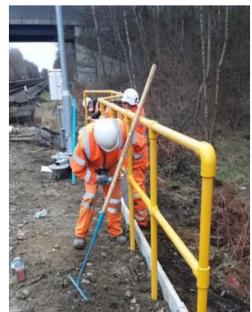

### **PROJECT OVERVIEW**

Works undertaken by Sunville Rail included;

- Installation of 58 piled 5G connectivity masts approx. 1km apart
- Retaining wall structures around 32 piled masts
- · Safe access GRP handrail
- Safe access GRP grating
- Bank reinstatement
- Type 1 walk route install
- Vegetation clear for safe access
- 2300m TTS90 installation
- 50m TTS200 installation
- 579m Arco on piled posts
- Safe delivery of materials by hand, RRV's and rail trolleys.
- 60+Km of cable pulled
- Installation of cabinet bases
- Provide transient welfare facilities
- Provide cable trailer and operatives
- Environmentally dispose of onsite waste