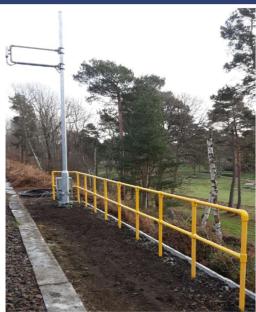

### **PROJECT OVERVIEW**

Works undertaken by Sunville Rail included;

- Installation of 58 piled 5G connectivity masts approx. 1km apart
- Retaining wall structures around 32 piled masts
- · Safe access GRP handrail
- Safe access GRP grating
- Bank reinstatement
- Type 1 walk route install
- Vegetation clear for safe access
- 2300m TTS90 installation
- 50m TTS200 installation
- 579m Arco on piled posts
- Safe delivery of materials by hand, RRV's and rail trolleys.
- 60+Km of cable pulled
- Installation of cabinet bases
- Provide transient welfare facilities
- Provide cable trailer and operatives
- Environmentally dispose of onsite waste