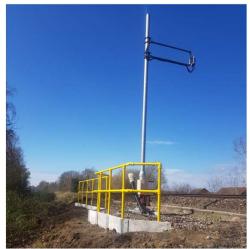

### **PROJECT OVERVIEW**

Works undertaken by Sunville Rail included;

- Installation of 58 piled 5G connectivity masts approx. 1km apart
- Retaining wall structures around 32 piled masts
- · Safe access GRP handrail
- Safe access GRP grating
- Bank reinstatement
- Type 1 walk route install
- Vegetation clear for safe access
- 2300m TTS90 installation
- 50m TTS200 installation
- 579m Arco on piled posts
- Safe delivery of materials by hand, RRV's and rail trolleys.
- 60+Km of cable pulled
- Installation of cabinet bases
- Provide transient welfare facilities
- Provide cable trailer and operatives
- Environmentally dispose of onsite waste