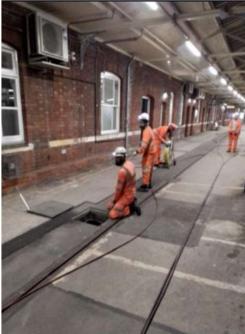

### **PROJECT OVERVIEW**

Works undertaken by Sunville Rail included;

- Installation of 58 piled 5G connectivity masts approx. 1km apart
- Retaining wall structures around 32 piled masts
- · Safe access GRP handrail
- Safe access GRP grating
- Bank reinstatement
- Type 1 walk route install
- Vegetation clear for safe access
- 2300m TTS90 installation
- 50m TTS200 installation
- 579m Arco on piled posts
- Safe delivery of materials by hand, RRV's and rail trolleys.
- 60+Km of cable pulled
- Installation of cabinet bases
- Provide transient welfare facilities
- Provide cable trailer and operatives
- Environmentally dispose of onsite waste