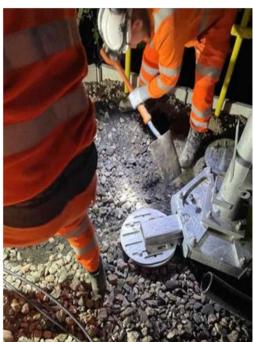

### **PROJECT OVERVIEW**

Works undertaken by Sunville Rail included;

- Installation of 58 piled 5G connectivity masts approx. 1km apart
- Retaining wall structures around 32 piled masts
- · Safe access GRP handrail
- Safe access GRP grating
- Bank reinstatement
- Type 1 walk route install
- Vegetation clear for safe access
- 2300m TTS90 installation
- 50m TTS200 installation
- 579m Arco on piled posts
- Safe delivery of materials by hand, RRV's and rail trolleys.
- 60+Km of cable pulled
- Installation of cabinet bases
- Provide transient welfare facilities
- Provide cable trailer and operatives
- Environmentally dispose of onsite waste