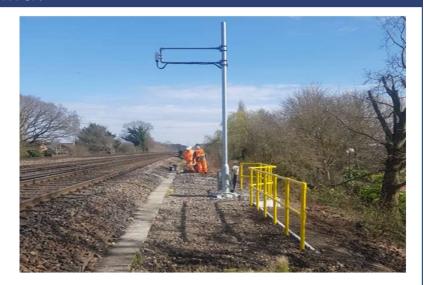

### **ABOUT THE PROJECT**

The scope of this project is the provision of 58 off new trackside 5G Antennas and their associated ancillary equipment over approx. 70Km of Railway, starting around Earlsfield Station and go through to Basingstoke Station. All the works are along the BML1 line – from 5m 65ch to 47m 23ch

### **PROJECT OVERVIEW**

Works undertaken by Sunville Rail included;

- Installation of 58 piled 5G connectivity masts approx. 1km apart
- Retaining wall structures around 32 piled masts
- · Safe access GRP handrail
- Safe access GRP grating
- Bank reinstatement
- Type 1 walk route install
- Vegetation clear for safe access
- 2300m TTS90 installation
- 50m TTS200 installation
- 579m Arco on piled posts
- Safe delivery of materials by hand, RRV's and rail trolleys.
- 60+Km of cable pulled
- Installation of cabinet bases
- Provide transient welfare facilities
- Provide cable trailer and operatives
- Environmentally dispose of onsite waste